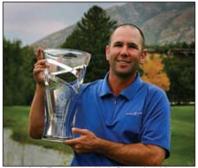

Fran Quinn proudly displays the trophy.

Adams, after a bogey on 11 and a birdie on 12, had his two shot lead again. However, Quinn, who was even par for the day but without a birdie since the 3rd hole, continued his steady play with pars on 13, 14 and 15 while Adams struggled with bogeys on 14 and 15, and suddenly it was tied up again - this time with Quinn and Adams as they headed to the reachable par-5 16th.

Both players hit the 16th in two, and neither was able to hole the eagle attempts, but they put some separation between them and the field with their 2-putt birdies and turned it into a two man race. Quinn and Adams both two-putted the 17th for pars to come to the 18th hole tied for the lead after 71 holes. It was only fitting that the final round of the 20th Albertsons Boise Open Presented by Kraft would be a duel to the end.

Quinn striped his tee shot down the middle of the par-4 uphill finishing hole, while Adams pulled his into the left rough. With a bad angle and thick rough, Adams, in search of his first career win, did well to get his ball onto the middle of the green, some 40 feet away from the cup located in the back left corner of the green.

Quinn stood over his shot in the fairway, 169 yards away. With his eight iron in hand and the tournament on the line, he hit what he later described as the best shot of his life. It landed in the back corner of the green and spun to a stop, just four feet away from the cup. After waiting while Adams two putted for his par, Quinn - who had never held the lead by himself during the entire tournament - calmly stroked in the winning putt. It was his first victory since 2000, and with the \$130,500 first place check, put himself in good position to finish in "The 25" and earn his PGA TOUR card for 2010. RH