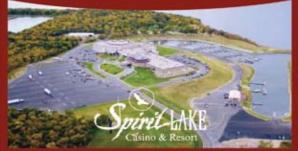

### Your Best Bet on the Lake!

- Full Service Marina
- Meeting and
   Convention Space
- Dakotah Buffet
- The View Fine Dining
- RV Camping with Full Hook Ups
- Cabin Rentals
- Open 24 Hours a Day
- 7 Days a Week • Over 600 Slot Machines
- 124 Room Resort
- 4 Story Atrium Pool Area
- Largest Variety of Table
   Games in ND

### 1-800-WIN?UBET! www.spiritlakecasino.com

7 miles south of Devils Lake, ND on Hwy 57 Proudly owned and operated by the Spirit Lake Nation.

# SPIRIT LAKE CASINO AND RESORT

The Spirit Lake Nation has invested roughly over 14 million dollars into the 49,000 square foot Spirit Lake Casino. This facility has been in operation since June 1, 1996 and the tribe has added lodging to the facility along with RV camping sites and 6 rental cabins. The exceptional

view and location make staying at the Spirit Lake Casino & Resort an unforgettable experience. The 124 room resort and the recent addition of six fully furnished log cabins have made the resort truly a year round destination. The casino & resort is located on the scenic shores of Devils Lake and just 7 miles south of Devils Lake, ND on Highway 57.

HISTORY: The first tribal casino in North Dakota was opened in St. Michael, ND, housing 50 video slot machines and pull-tabs, employing approximately 35 people. In 1993 blackjack tables and reel slots were added. Then, in 1994 the tribe renovated a gymnasium and added an additional casino in Tokio, ND. This development created employment for 191 people with 75% being Native Americans. Presently, the casino employs approximately 450 employees and is the first in North Dakota to feature ticket only machines 100%.

At present, the Spirit Lake Casino & Resort has expanded to include a bingo hall, a full service marina with pavement (boasting the best access to the lake), an RV camp with 24 hour security, and 6 fully furnished cabins available year round. Spirit Lake Casino & Resort offers the largest variety of games in the state.