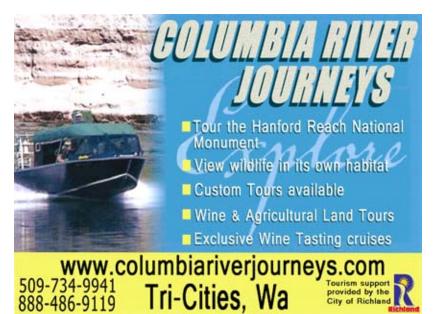

# Beautiful scenery, wildlife and history is within *REACH!*

roups and individuals can escape civilization and experience the Hanford Reach – the last free flowing stretch of the mighty Columbia River. of viewing this federally protected area where vehicle access is limited.

As the twin-engine shallow draft jet boat motors upstream, signs of civilization disappear as you enter the seldom

A trip with Columbia River Journeys showcases the scenery and wildlife of the Hanford Reach National Monument. Passengers will enjoy a 40 mile trip upstream from Richland, Washington into a stretch of unbridled river flows through a landscape of the White Bluffs, dunes and desert plateaus. Columbia River Journeys provides groups and individuals with one of the only ways

seen lands and waters of the Hanford Reach. Wildlife sightings are common. Passengers may see great white pelicans, osprey, blue heron, great white egret, mule deer and many other animals. The boat captain will provide an interesting narrative that explains the geology of this area that is accessible only by water.

As the boat passes the ghostly, monu-

The city of Richland, a former government town, was built to support the Manhattan Project as part of the effort to end World War II. The B Reactor that was built at Hanford was the world's first full-scale nuclear reactor and produced the plutonium that was used in the atomic bomb dropped on Nagasaki, thus ending World War II.

Passengers also learn about the Native Americans who lived along the Hanford Reach as well as some of the area's earliest settler's.

Columbia River Journeys currently runs the Chinook Wind a Coast Guard certified, 20 passenger jet boat. An onboard restroom is provided on the vessel. Tours run daily from May to mid October, though groups can book tours outside of the regular season. Group discounts are available.

Columbia River Journeys offers customizable water tours and exclusive wine tasting cruises. They also offer land tours that focus on local agriculture and wineries, can provide customizable itineraries for groups, and can provide step-on guide service for motorcoaches. RH **Columbia River Journeys** 

P.O. Box 1463, Richland, Wa. 99352 1-888-486-9119 • 1-509-734-9941 www.columbiariverjourneys.com