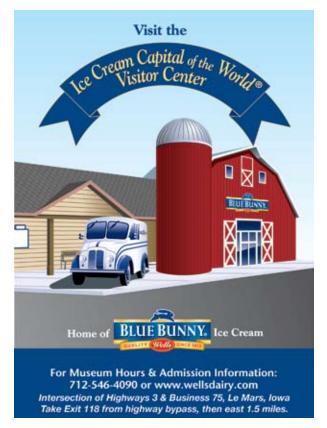

# Ice Cream Capital of the World

e Mars, Iowa, has been officially recognized as "The Ice Cream Capital of the World<sup>®</sup>" since 1994, when Iowa lawmakers signed a resolution statement confirming that more ice cream is produced in Le Mars, Iowa, by a single company in one location than anywhere else on the planet. "How much?" you ask. In excess of 120 million gallons of ice cream every year – and that's no bull. Get it? No bull!

If you are an ice cream enthusiast... and you know, deep down, that you are, a visit to the Ice Cream Capital of the World Visitor Center Museum and vintage-themed Blue Bunny<sup>®</sup> Ice Cream Parlor should be a definite "must see" on your life's list.

Located 25 miles north of Sioux City, Iowa, Le Mars has been the home to Wells' Dairy, Inc., manufacturers of Blue Bunny ice cream and frozen novelties since it was founded here by Fred H. Wells Jr., in 1913. The "Ice Cream Capital of the World" Visitor Center Museum and Blue Bunny Ice Cream Parlor are located at the intersection of Iowa Highways 3 and Business 75 (exit 118 off the bypass) in Le Mars and are open year

'round. Guests to the museum will learn the history of ice cream, the history of Wells' Dairy and the process of how ice cream is made. A simulated production theater experience will whet your appetite for the Blue Bunny Ice Cream Parlor, located adjacent to the museum. A wide varietv of hard-dip ice cream. sundae specialties, malts, phosphates and more are available for purchase in the 1920's themed parlor area.

The museum charges \$3 admission for adults (age 13 and over); \$1 for youth (ages 5 - 12) and children (four and under) are free. Museum tours are self-guided and will take 35-40 minutes. Museum hours are seasonal; please call ahead (712-546-4090) or check our website www.wellsdairy.com for current hours of operation.

Whether you love Blue Bunny ice cream or simply love ice cream in general, make plans to visit the "Ice Cream Capital of the World" Museum and Blue Bunny Ice Cream Parlor in beautiful Le Mars, Iowa – where life is sweet!