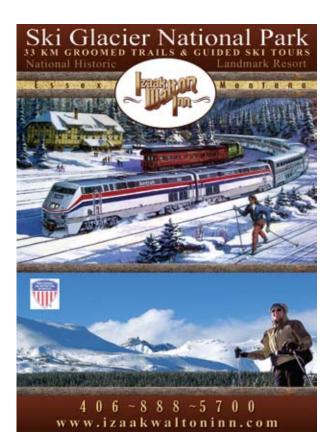

# The Izaak Walton Inn

isted on the National Registry of Historic Places, the Izaak Walton Inn was constructed in 1939 by the Great Northern Railroad. This historic Inn offers a full-service restaurant, twenty-nine charming rooms, four family suites and four one-of-a-kind caboose cabins all in an area of astounding beauty and quiet isolation.

Fall and Winter are special times at the Inn, one of the few area lodgings

open year-round. Our guided ski tours unlock the door to Glacier National Park's pristine winter splendor. Wildlife, spectacular scenery, experienced guides (and over twenty feet of snow a winter) provide for memorable days of skiing. Trips can be tailored to any ski level and rental equipment is available upon request.

Located in Essex (pop. 42), just off HWY 2 between East and West Glacier in Northwest Montana. Fly into Glacier International Airport and rent a car for a scenic drive. Even better, ride Amtrak right to our door on the classic Empire Builder line. Rental cars are also available at the Inn.

Don't miss your chance to experience a true Montana Rocky Mountain winter at one of the country's premiere XC and snowshoeing destinations.

See more information online at www.izaakwaltoninn.com or call us at 406-888-5700. RH