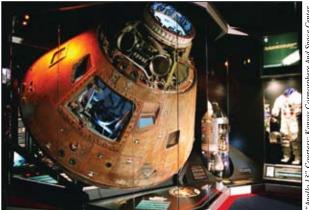

# **Kansas Cosmosphere And Space Center**

Sounded in 1962, the Kansas Cosmosphere and Space Center started out as the Hutchinson Planetarium. It now consists of 105,000 square feet dedicated to space science exhibits and educational programs, including a planetarium, an IMAX® Dome Theater and the internationally recognized Hall of Space Museum.

The Cosmosphere houses the most significant collection of U.S. space artifacts, outside of the National Air and Space Museum, and the largest collection of Soviet space artifacts in the Western world, allowing it to tell the story of the Space Race in a way that no other museum can.

The Cosmosphere's collection includes one-of-a-kind artifacts such as the Apollo 13 command module Odyssey, the space capsule Gemini X, the SR-71 Blackbird #961, and rare V-1 and V-2 rockets. It also has on display a complete set of Mercury, Gemini and Apollo spacecraft juxtaposed with a complete set of Russian Vostok, Voskhod and Soyuz spacecraft.