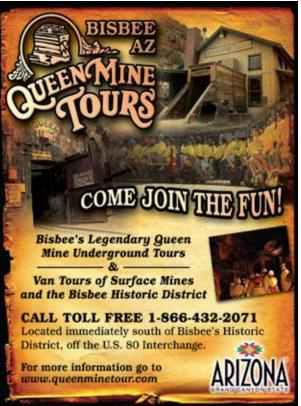

# Bisbee, Arizona Queen Mine Tours

In 1877 a reconnaissance detail of army scouts and cavalrymen was sent to the Mule Mountains to search the area for renegade Apaches. What civilian tracker Jack Dunn found instead were signs of mineralization indicating the presence of lead, copper and possibly silver. The first mining claim was staked in what would later become the City of Bisbee. The filing of this claim, and a multitude of others filed by George Warren, sent prospectors and speculators scurrying to the Mule Mountains in hopes of striking it rich. Numerous rich ore bodies were located and Bisbee soon became known as the "Queen of the Copper Camps"

During almost a century of mining, 8 billion pounds of copper, 102 million ounces of silver and 2.8 million ounces of gold along with millions of pounds of zinc, lead and manganese were produced. By 1974 ore reserves had been depleted and December brought the announcement of the impending closure of mining operations in Bisbee. Phelps Dodge curtailed open pit operations that year and ceased underground operations in 1975. It appeared as though the queen was about to be laid to rest.

With the departure of its industrial base, the real estate market in Bisbee collapsed as hundreds of homes went up for sale. The availability of cheap real estate drew retirees, "hippies" and eventually a new group of speculators. These new resi-

The Bisbee of today is a well-known artist's community whose architectural and historic heritage has been preserved. Located at the center of the natural and historic beauty of Cochise County, the city has transformed itself into the ideal spot for tourism. These benefits combined with "the most perfect year round climate" make it an attractive place to visit and a great place to call home.