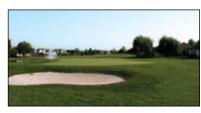

# Lakeview Golf Club

akeview Golf Club, located at 4200 W. Talamore, is situated in west Meridian neighborhoods. The 18-hole course meanders through many different subdivisions with homelined fairways that give the course a

tranquil setting but an intimidating look. Although there is Out of Bounds on every hole and water that comes into play on seven of the holes, the course is very playable for all skill levels.

With new owners as of April 2005, the course is in outstanding condition and is turning into one of the Treasure Valley's premier public golf courses. In 2006, the course improved three of the holes on the front nine. The redesign of these holes included building three new greens, added length and additional bunkers, and brought water more into play. In 2007, the ponds to the left and right of the fairway on #4 have been increased in size and connected, turning what was a testy par 3 into a downright scary one. As if that weren't enough, this year a new tee box has been added to #4 that requires the tee shot to go directly over the length of the pond on the left. Also, the back tee area on #5 was lengthened and leveled. Addi tional upgrades are planned for the fu ture, including leveling more of the tees and improving the irrigation system.