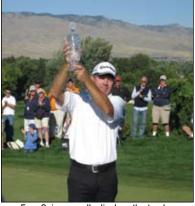

# Fran Quinn wins 20th Albertsons Boise Open Presented by Kraft

Boise, ID, Sept. 17-20, 2009 - Fran Quinn, behind by 5 strokes after the first two rounds of the Nationwide Tour's 20th Albertsons Boise Open Presented By Kraft, shot a third round 68 to trail by only two going into the final round and - perhaps just as important - found himself in the final group with Blake Adams, the man who led after each of the first three rounds of this event held each year at Hillcrest Country Club.

Fran Quinn proudly displays the trophy.

Adams, after a bogey on 11 and a birdie on 12, had his two shot lead again. However, Quinn, who was even par for the day but without a birdie since the 3rd hole, continued his steady play with pars on 13, 14 and 15 while Adams struggled with bogeys on 14 and 15, and suddenly it was tied up again - this time with Quinn and Adams as they headed to the reachable par-5 16th.

Quinn stood over his shot in the fairway, 169 yards away. With his eight iron in hand and the tournament on the line, he hit what he later described as the best shot of his life. It landed in the back corner of the green and spun to a stop, just four feet away from the cup. After waiting while Adams two putted for his par, Quinn - who had never held the lead by himself during the entire tournament - calmly stroked in the winning putt. It was his first victory since 2000, and with the \$130,500 first place check, put himself in good position to finish in "The 25" and earn his PGA TOUR card for 2010. RH