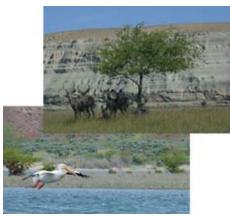

As the twin-engine shallow draft jet boat motors upstream, signs of civilization disappear as you enter the seldom

A trip with Columbia River Journeys showcases the scenery and wildlife of the Hanford Reach National Monument. Passengers will enjoy a 40 mile trip upstream from Richland, Washington into a stretch of unbridled river flows through a landscape of the White Bluffs, dunes and desert plateaus. Columbia River Journeys provides groups and individuals with one of the only ways

seen lands and waters of the Hanford Reach. Wildlife sightings are common. Passengers may see great white pelicans, osprey, blue heron, great white egret, mule deer and many other animals. The boat captain will provide an interesting narrative that explains the geology of this area that is accessible only by water.