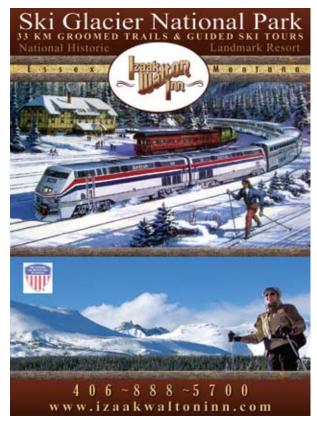

## The Izaak Walton Inn

isted on the National Registry of Historic Places, the Izaak Walton Inn was constructed in 1939 by the Great Northern Railroad. This historic Inn offers a full-service restau-

rant, twenty-nine charming rooms, four family suites and four one-of-a-kind caboose cabins all in an area of astounding beauty and quiet isolation.

Fall and Winter are special times at the Inn, one of the few area lodgings open year-round. Our guided ski tours unlock the door to Glacier National Park's pristine winter splendor. Wildlife, spectacular scenery, experienced guides (and over twenty feet of snow a winter) provide for memorable days of skiing. Trips can be tailored to any ski level and rental equipment is available upon request.

Located in Essex (pop. 42), just off HWY 2 between East and West Glacier in Northwest Montana. Fly into Glacier International Airport and rent a car for a scenic drive. Even better, ride Amtrak right to our door on the classic Empire Builder line. Rental cars are also available at the Inn.

Don't miss your chance to experience a true Montana Rocky Mountain winter at one of the country's premiere XC and snowshoeing destinations.

See more information online at www. izaakwaltoninn.com or call us at 406-888-5700.