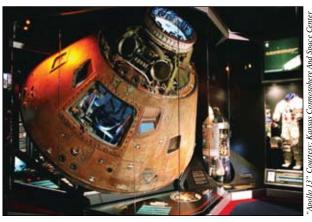

### **Kansas Cosmosphere And Space Center**

Center started out as the Hutchinson Planetarium. It now consists of 105,000 square feet dedicated to space science exhibits and educational programs, including a planetarium, an IMAX® Dome Theater and the internationally recognized Hall of Space Museum.

The Cosmosphere houses the most significant collection of U.S. space artifacts, outside of the National Air and Space Museum, and the largest collection of Soviet space artifacts in the Western world, allowing it to tell the story of the Space Race in a way that no other museum can.

The Cosmosphere's collection includes one-of-a-kind artifacts such as the Apollo 13 command module Odyssey, the space capsule Gemini X, the SR-71 Blackbird #961, and rare V-1 and V-2 rockets. It also has on display a complete set of Mercury, Gemini and Apollo spacecraft juxtaposed with a complete set of Russian Vostok, Voskhod and Soyuz spacecraft.

When Liberty Bell 7 completed its nationwide tour late in 2005 and returned for permanent display at the space museum, the Cosmosphere became one of only three locations in the world to have a flown Mercury, Gemini, and Apollo spacecraft.