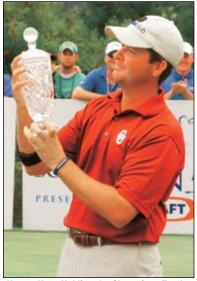

# Hunter Haas Comes From Behind To Win 21st Albertsons Boise Open Presented by Kraft

By: Joe Chemycz, PGA TOUR staff

OISE, Idaho -- Hunter Haas fired a 7-under 64 Sunday to win the Albertsons Boise Open by one stroke and collect his second title of the 2010 Nationwide Tour season. Haas tied the tournament record with his 21-under 263 total to beat 54-hole leader Daniel Summerhays (69) but more importantly assured himself of a trip to the PGA TOUR in 2011.

Beautiful View Of The Badlands

Owned & Operated By Oglala Sioux Tribe

Summerhays ran off three consecutive birdies starting at No. 2 and got to 20-under par. The former Brigham Young Uni-

**Hunter Haas Holding the Champions Trophy** versity star missed several chances as the day wore on and had to settle for 14 straight pars to end the day.