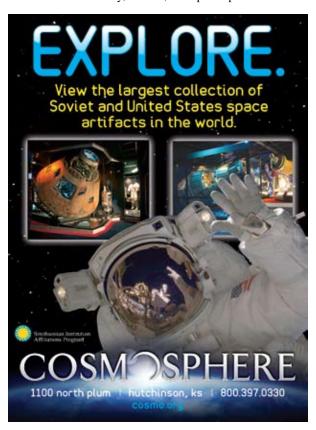

### **Kansas Cosmosphere And Space Center**

Center started out as the Hutchinson Planetarium. It now consists of 105,000 square feet dedicated to space science exhibits and educational programs, including a planetarium, an IMAX® Dome Theater and the internationally recognized Hall of Space Museum.

The Cosmosphere houses the most significant collection of U.S. space artifacts, outside of the National Air and Space Museum, and the largest collection of Soviet space artifacts in the Western world, allowing it to tell the story of the Space Race in a way that no other museum can.

The Cosmosphere's collection includes one-of-a-kind artifacts such as the Apollo 13 command module Odyssey, the space capsule Gemini X, the SR-71 Blackbird #961, and rare V-1 and V-2 rockets. It also has on display a complete set of Mercury, Gemini and Apollo spacecraft juxtaposed with a complete set of Russian Vostok, Voskhod and Soyuz spacecraft.

Approximately 217,000 visitors visit the Cosmosphere every year from every state and dozens of foreign countries. Named one of the first affiliates of the Smithsonian Institution in 1998, approximately 33,000 students visit the facility every year as part of school field trips.